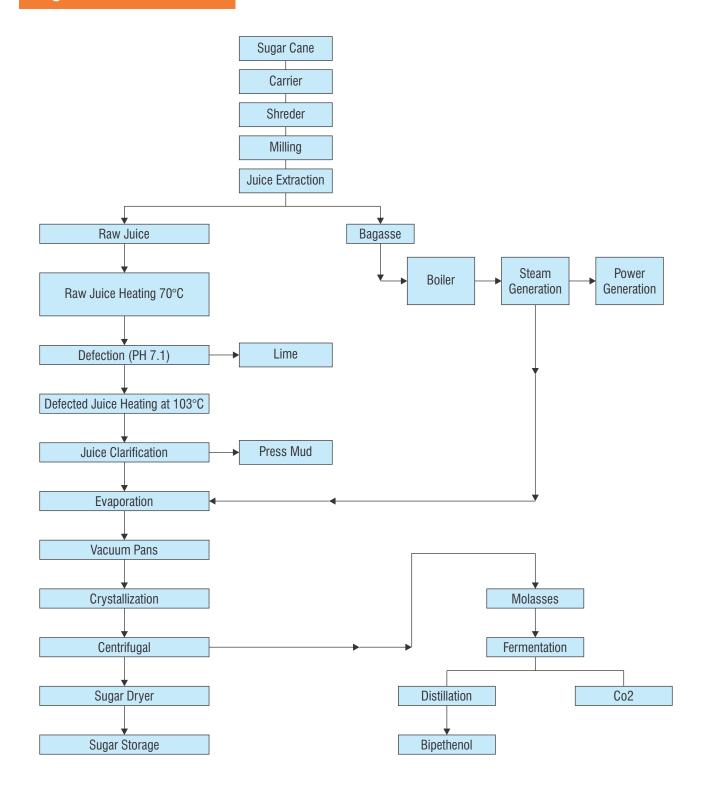

e 55 Metallic

Champion Gland Packing Style 1916

1<sup>st</sup> Extraction (Temp 350°C, Pressure 11 bar) –

Champion Jointing HP Style 54 Metallic / Style 55 Metallic

Champion Gland Packing Style 1916

2<sup>nd</sup> Extraction (Temp 120°C, Pressure 2.5 bar) – Champion Jointing LP Style 20

Champion Gland Packing Style 1100

## 9. Cooling Tower

Champion Jointing LP Style 20 UP Pump –

Champion Gland Packing Style 1100

## 10. Distillery - PH7 & Temp 118°C

Steam Line Valve -Champion Jointing HP Style 54 Metallic

Champion Gland Packing Style 1916

Molasses Line Valve -Champion Jointing LP Style 20

Champion Gland Packing Style 1100

Spirit Line Pipe Flange Joint – Champion Jointing LP Style 20

Co2 Pipe Line -Champion Jointing LP Style 20

Water Pump -Champion Gland Packing Style 1100



# CHAMPION SEALS INDIA PRIVATE LIMITED SEALANT & GASKET INDIA PRIVATE LIMITED



Product Inquiry (India) : sales@championseals.in
Product Inquiry (Exports): exports@championseals.in
General Inquiry : info@championseals.in
Customer Care Number : +91 98201 71162
Website : www.championseals.in